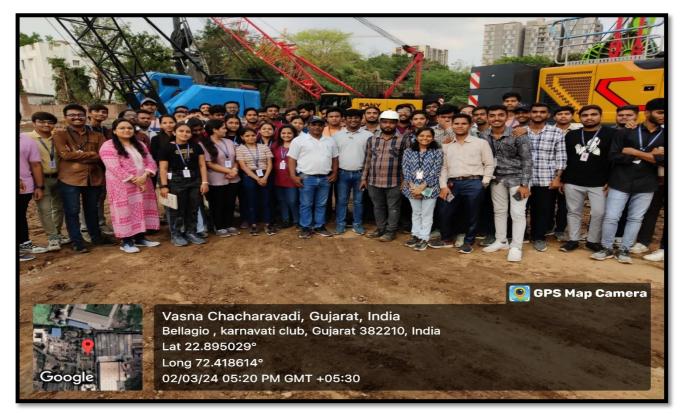

#### **Delineation:**

Fig. (1) Students and Faculties at BVM Front Gate

Fig. (2) Students and Faculties at L&T-CSTI

Fig. (3) L&T Patented Scaffolding Work

Fig. (4) Visited Various Sites

Fig. (5) students visiting different construction Sites

After the visit of L&T-CSTI at 01:00 pm, students and faculty members departed from L&T-CSTI and had lunch at 01:30 pm, which had a very amazing feeling.

In addition, students were taken to a practical field where the actual training and how they train the workers were explained, i.e., the actual role of the CSTI and the ongoing training of workers. Below are the few operations and methods into which students gained insight.

- 1. Bar Bending schedule
- 2. All things that were theoretically explained in model room and almost every aspect of the site work was being taught to the workers.
- 3. Various types of girders, deck, abutments, piers.
- 4. The erection methods of girders, deck, abutments, piers.
- 5. Reinforcement details of beams, columns slabs, etc. i.e., how these elements are tied and its correct methodology.
- 6. Various types of foundation including raft foundation.