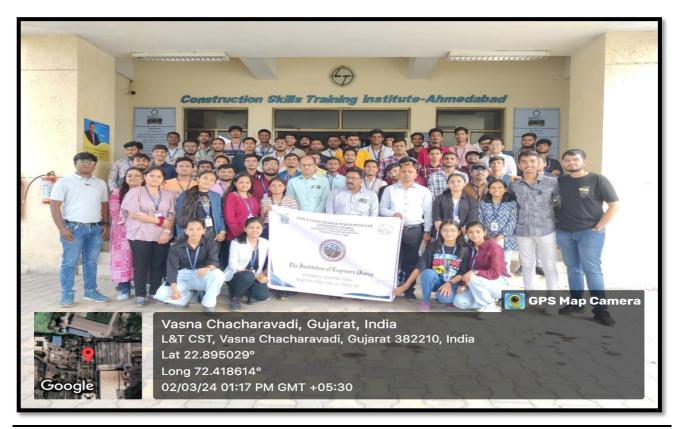

#### **Delineation:**

Fig. (1) Students and Faculties at BVM Front Gate

Fig. (2) Students and Faculties at L&T-CSTI

Fig. (3) L&T Patented Scaffolding Work

Fig. (4) Visited Various Sites

Fig. (5) students visiting different construction Sites

All students and faculty members assembled near the BVM Front Gate at 07:30 am and the bus departed at 08:00 am and reached L&T-CSTI at 10:00 am. The Principal Mr. V. R. Parekh welcomed all students and faculty members. Then all the students were divided into groups and taken to the various trade and to the model room, where various instruments and projects were displayed like: