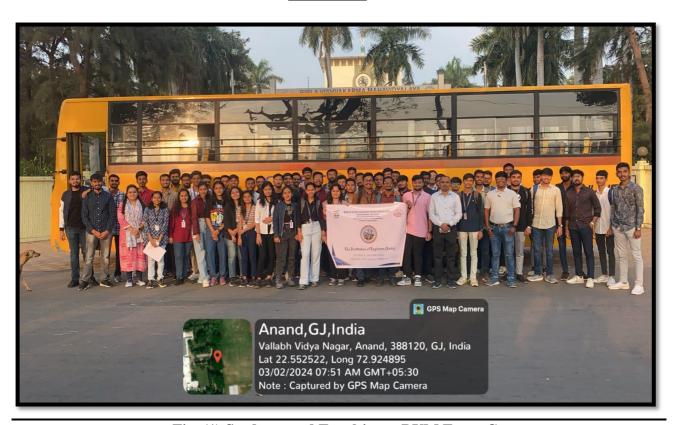

#### **Delineation:**

Fig. (1) Students and Faculties at BVM Front Gate

Fig. (2) Students and Faculties at L&T-CSTI

Fig. (3) L&T Patented Scaffolding Work

Fig. (4) Visited Various Sites

Fig. (5) students visiting different construction Sites

All students and faculty members assembled near the BVM Front Gate at 07:30 am and the bus departed at 08:00 am and reached L&T-CSTI at 10:00 am. The Principal Mr. V. R. Parekh welcomed all students and faculty members. Then all the students were divided into groups and taken to the various trade and to the model room, where various instruments and projects were displayed like: