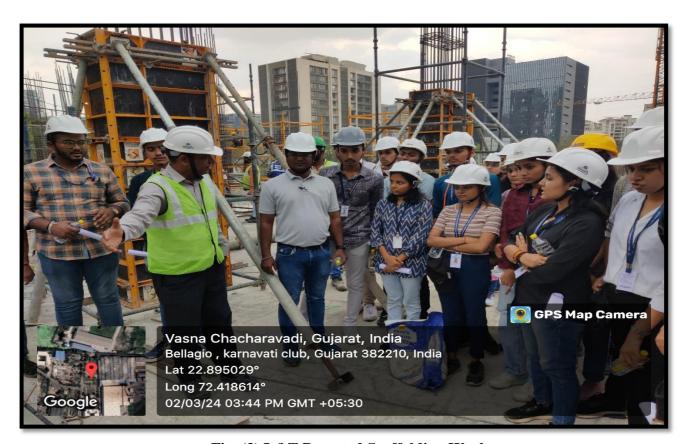

#### **Delineation:**

Fig. (1) Students and Faculties at BVM Front Gate

Fig. (2) Students and Faculties at L&T-CSTI

Fig. (3) L&T Patented Scaffolding Work

Fig. (4) Visited Various Sites

Fig. (5) students visiting different construction Sites

After the visit of L&T-CSTI at 01:00 pm, students and faculty members departed from L&T-CSTI and had lunch at 01:30 pm, which had a very amazing feeling.

In addition, students were taken to a practical field where the actual training and how they train the workers were explained, i.e., the actual role of the CSTI and the ongoing training of workers. Below are the few operations and methods into which students gained insight.

- 1. Bar Bending schedule
- 2. All things that were theoretically explained in model room and almost every aspect of the site work was being taught to the workers.
- 3. Various types of girders, deck, abutments, piers.
- 4. The erection methods of girders, deck, abutments, piers.
- 5. Reinforcement details of beams, columns slabs, etc. i.e., how these elements are tied and its correct methodology.
- 6. Various types of foundation including raft foundation.